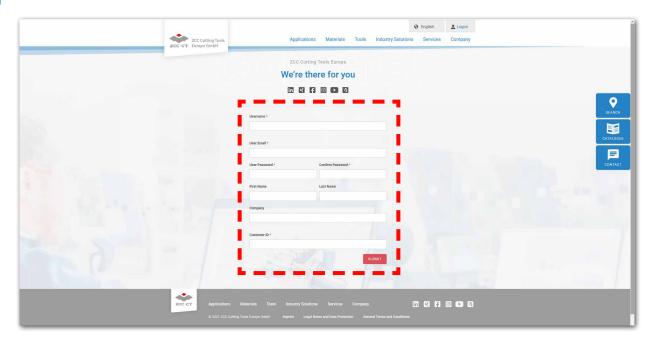

## 3

After clicking Not a member yet? Register now. a registration window pops up for your individual user credentials. Fields marked with an aterisk (\*) are mandatory. When you have entered all information, please click SUBMIT.

The submitted user credentials will then disappear and a message will pop up, informing you that your registration is now being reviewed, followed by a manual account activation afterwards. Simultaneously you will receive the identical information by e-mail. Once the account has been activated, you will be informed about that step as well in a second e-mail with attached instructions how to use the online order system.

| User Email *    |                    |
|-----------------|--------------------|
| User Password * | Confirm Password * |
| First Name      | Last Name          |
| Company         |                    |
| Customer ID *   |                    |
|                 | SUBMIT             |
|                 |                    |