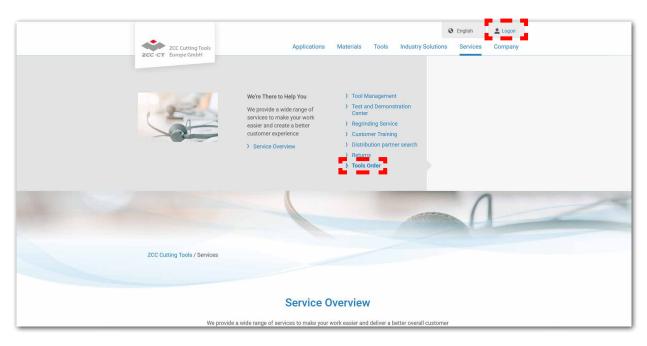

1

As soon as your account has been activated, you can immediately order tools via the ZCC Cutting Tools' online ordering system. To do this, log on to the website under Logon or go to Tools order under Services.