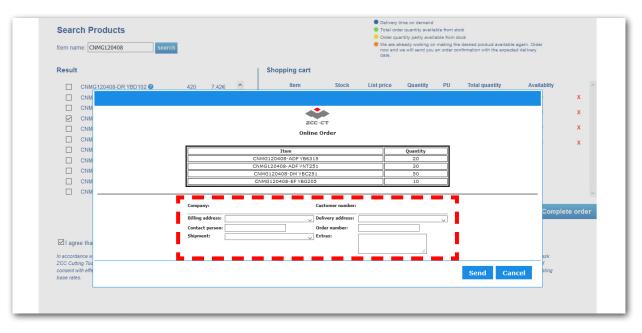

Enter the desired product number under Item Name. The search results appear in the left column. Use the box to the left of the products to fill the shopping cart. Enter the required quantity (packaging units) under Quantity.

## Important:

The order can only be completed if you have agreed that we may process your data. As soon as the  $\square$  is set, the Complete order button turns blue and becomes clickable.

| tt<br>CNMG120408-DR YBD102 @<br>CNMG120408-DR YBD152 @                                                                                                                               | earch                                          |                              |                               |                                                               |                                                | Total ord                             | time on demand<br>der quantity availab                                | le from stock                                                           |                                                                  |               |
|--------------------------------------------------------------------------------------------------------------------------------------------------------------------------------------|------------------------------------------------|------------------------------|-------------------------------|---------------------------------------------------------------|------------------------------------------------|---------------------------------------|-----------------------------------------------------------------------|-------------------------------------------------------------------------|------------------------------------------------------------------|---------------|
| CNMG120408-DR YBD102 @<br>CNMG120408-DR YBD152 @                                                                                                                                     |                                                |                              |                               |                                                               |                                                | 😑 We are a                            | antity partly availal<br>already working on r<br>I we will send you a | ole from stock<br>naking the desired produ<br>n order confirmation with | t available again. Order<br>the expected delivery                |               |
| CNMG120408-DR YBD152 0                                                                                                                                                               |                                                |                              |                               | Shopping cart                                                 |                                                |                                       |                                                                       |                                                                         |                                                                  |               |
|                                                                                                                                                                                      | 420                                            | 7.42€                        | ^                             | Item                                                          | Stock                                          | List price                            | Quantity                                                              | PU Total qua                                                            | ntity Availabli                                                  | ty ^          |
| CNING 400 400 DD VDD 4505                                                                                                                                                            | 620                                            | 7.42€                        |                               | CNMG120408-ADF<br>YB6315                                      | 1640                                           | 7.72€                                 | 2 🗘                                                                   | 10 20                                                                   | •                                                                | x             |
| CNMG120408-DR YBD152F                                                                                                                                                                | 0                                              | 7.81€                        |                               | CNMG120408-ADF                                                | 180                                            | 6.12€                                 | 3                                                                     | 10 30                                                                   |                                                                  | x             |
| CNMG120408-EF YBG205 2                                                                                                                                                               | 3710                                           | 7.35€                        |                               | YNT251                                                        | 180                                            | 6.12E                                 | 3 💌                                                                   | 10 30                                                                   |                                                                  | *             |
| CNMG120408-EF YBG205F                                                                                                                                                                | 0                                              | 7.89€                        |                               | CNMG120408-DM<br>YBC251                                       | 1170                                           | 7.12€                                 | 5 🜩                                                                   | 10 50                                                                   | •                                                                | x             |
| CNMG120408-EF YBM153 2                                                                                                                                                               | 440                                            | 7.42€                        |                               | CNMG120408-EF                                                 | 3710                                           | 7.35€                                 | 1                                                                     | 10 10                                                                   |                                                                  | x             |
| CNMG120408-EF YBM153F                                                                                                                                                                | 30                                             | 7.81€                        |                               | YBG205                                                        |                                                |                                       |                                                                       |                                                                         |                                                                  |               |
| CNMG120408-EG YB9315                                                                                                                                                                 | 150                                            | 7.89€                        |                               |                                                               |                                                |                                       |                                                                       |                                                                         |                                                                  |               |
| CNMG120408-EG YB9320 🔞                                                                                                                                                               | 2420                                           | 7.58€                        |                               |                                                               |                                                |                                       |                                                                       |                                                                         |                                                                  |               |
| CNMG120408-EG YBG205 2                                                                                                                                                               | 490                                            | 7.35€                        |                               |                                                               |                                                |                                       |                                                                       |                                                                         |                                                                  |               |
| CNMG120408-EG YBM153 2                                                                                                                                                               | 840                                            | 7.42€                        | ~                             |                                                               |                                                |                                       |                                                                       |                                                                         |                                                                  | $\sim$        |
|                                                                                                                                                                                      |                                                |                              |                               |                                                               |                                                |                                       |                                                                       |                                                                         | Co                                                               | omplete order |
|                                                                                                                                                                                      |                                                |                              |                               |                                                               |                                                | _                                     |                                                                       | _                                                                       |                                                                  |               |
| aree that ZCC Cutting Tools Europe                                                                                                                                                   | e GmbH process                                 | ses my dat                   | a for the p                   | urpose of fulfilling the cont                                 | tract, carrying ou                             | it pre-contract                       | tual measures o                                                       | r fulfilling legal obliga                                               | tions.                                                           |               |
| gree that ZCC Cutting Tools Europe<br>rdence with av 34 8DSG you are endited a<br>titling Tools Europe Gmb H to correct, dele<br>with effect for the future. You can submit I<br>tes | l at any time to ask 2<br>Nete and block indiv | ZCC Cutting<br>vidual persor | Tools Europ<br>nal data. In a | e GmbH for comprehensive in<br>ddition, you can make use of y | nformation on the da<br>your right of objectio | ata stored about<br>on at any time wi | your person. In ac<br>ithout stating reaso                            | cordance with av 35 BD<br>ns and amend or revoke                        | tions.<br>3G you can at any time ask<br>the given declaration of | 1             |

4

The following window gives you an overview of your entire order. Here you can change the billing address, delivery address and shipping method or enter additional information. Clicking on Send triggers a *binding* order which will be confirmed by e-mail (order confirmation).